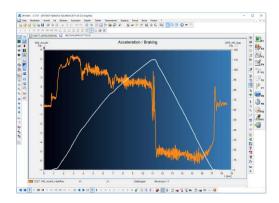

#### **Software Power for your Applications**

- A full range of software modules will assist you:
- Several Performance test apps including accel, coast-down etc.
- Sophisticated Brake Test package with outstanding precision
- · Test navigation for complex test procedures
- Durability Module
- Tachometer Calibration

#### Sensor Fusion to compensate GPS-Drop-Outs

By nature GPS signals can be corrupted when passing buildings or bridges.

As an elegant work-around xProGPS\_max provides a complex Sensor-Fusion algorithm to compensate missing or noisy satellite information by using an internal / external Inertial Sensor.

This results in a dramatic enhancement of the speed signal with less noise, higher precision and better dynamic.

forget about Drop-Outs - with xproGPS plus IMU

Suchy Data Systems GmbH. Am Steinacker 29 85253 Erdweg / Germany +49 8138 69 74 240