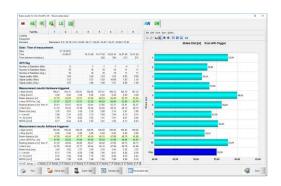

#### **Software Power for your Applications**

- A full range of software modules will assist you:
- Several Performance test apps including accel, coast-down etc.
- Sophisticated Brake Test package with outstanding precision
- · Test navigation for complex test procedures
- Durability Module
- Tachometer Calibration