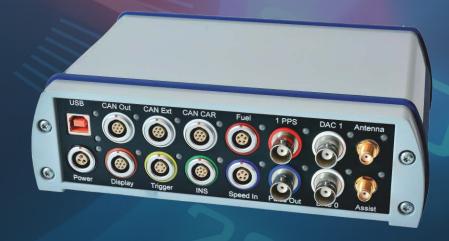

#### **Technical Data**

- Dual Receiver concept: 100 Hz main unit plus 10 Hz GLONASS receiver
- Multiple interfaces: 3 \* CAN, COM, USB, 2 \* Analog out, Pulse out
- Acquisition of up to 250 CAN channels on 3 separate CAN busses with parallel sampling of all 3 CAN busses with 100 Hz data rate
- Counter inputs for digital speed and fuel sensors
- Internal Inertial Sensor with 3 \* Accelerometers / 3 \* Gyros
- · Internal barometric altimeter
- High-Speed data storage on SDHC card
- Automotive Power Supply range